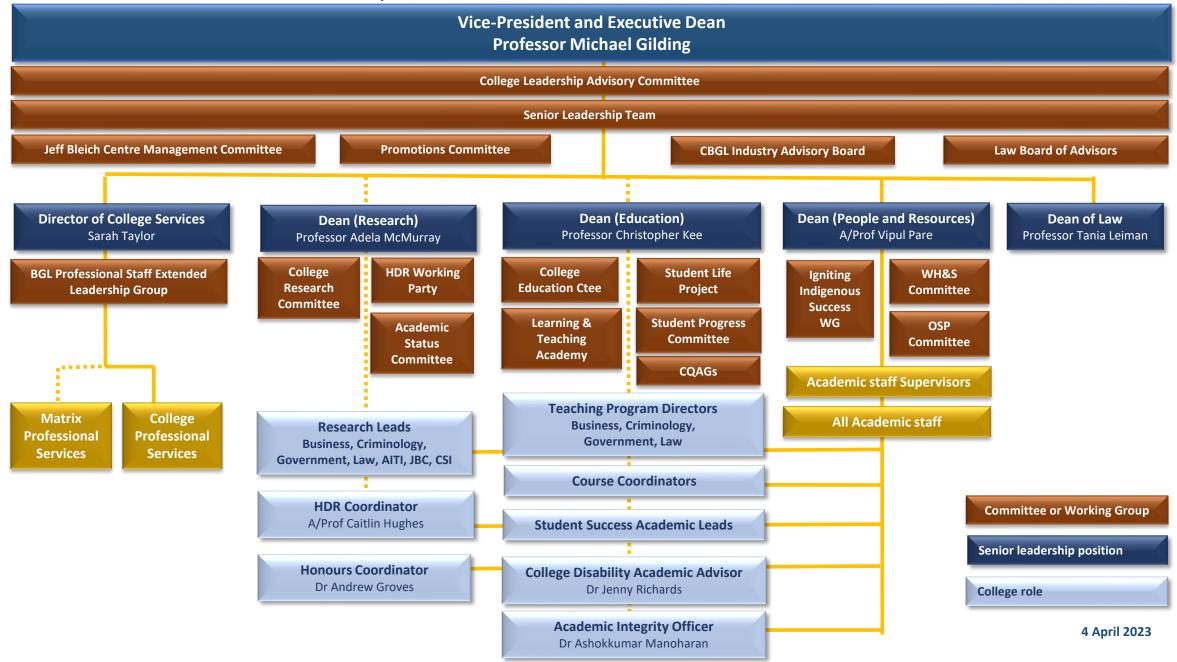

# Vice-President and Executive Dean **Professor Michael Gilding**

**Senior Leadership Team** 