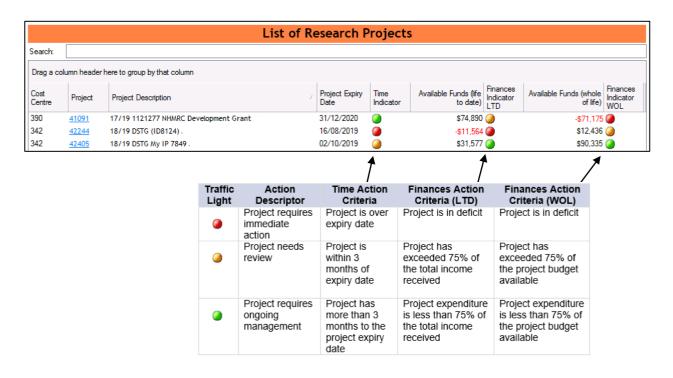

### Which of my projects are included in this dashboard?

The dashboard includes all the projects that are classified as Research Tied (RT) projects by the University.

A list of your Research Projects is available for you to view, as shown below:

Life to Date (LTD) includes actual revenue received to date and, the actual expenses incurred to date.

Whole of Life (WOL) includes the total project revenue budgeted, the actual expenses incurred to date and future commitments.