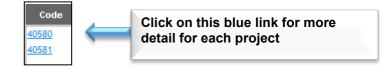

#### How do I see more detail for each project?

Click on the blue link in the Code column of the List of Research Projects table.