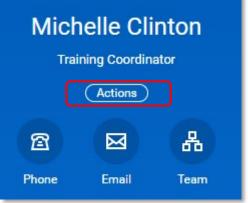

Your profile also contains an action icon – you can click on this and see the action options you can take.