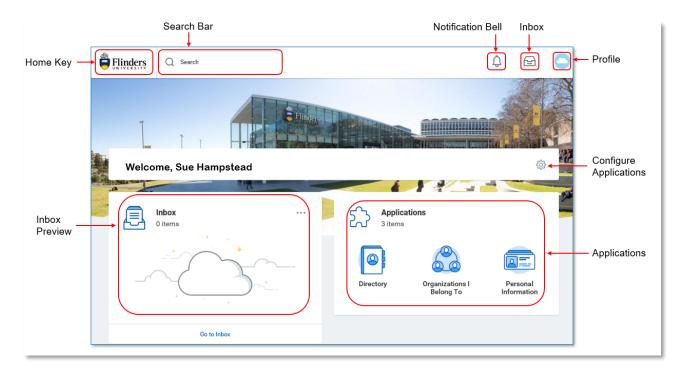

The below information is a guide for Navigation around the Workday system for Flinders University. Please note, like many systems, in Workday, there is more than 1 way to complete a process.

The home key, Search bar, notification bell, inbox link and profile keys remain visible and available for use when you are navigating around the system.

The Flinders University logo (home key) in the top left can be used at any time to go back to the home page.

### **Search Bar**

Q Search

The search bar is where to search for what you need.

Workday allows you to search for people, people and culture business processes and reports.

The best way to utilise the search function is to abbreviate words in your search to the first 3 letters of each word. Please note: if you do not abbreviate your search words, you need to spell full words correctly otherwise results will not show.

## **Notification Bell**

Notifications in Workday are there to let you know if something has been approved or completed which is relevant to you.

#### Inbox

Your people and culture tasks will now be found in Workday. Anything that requires **action** from you regarding people and culture processes can be found in your inbox.

| Inbox   | ••• |
|---------|-----|
| 0 items |     |
|         |     |
|         |     |
|         |     |
|         |     |

The inbox preview on your home page allows you to see the last 3 inbox actions you have received. You can navigate to the inbox by clicking on an inbox preview item or by clicking on Go to Inbox at the bottom of the preview.

Your Profile is where you can view your personal information and position information. For example, you can view your payslip, employment details and contact details.

# **Configure Applications**

Configure applications is where to go to add/remove applications shown on your home page. You will notice some applications will be on your home page that are mandatory (such as Absence) – these cannot be removed.