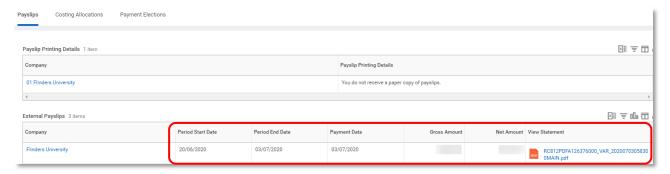

Either result will show a list of pay period dates, select the relevant date. Open your payslip by clicking on the PDF link to the right of the pay period required.

Your payslip will then open to view.