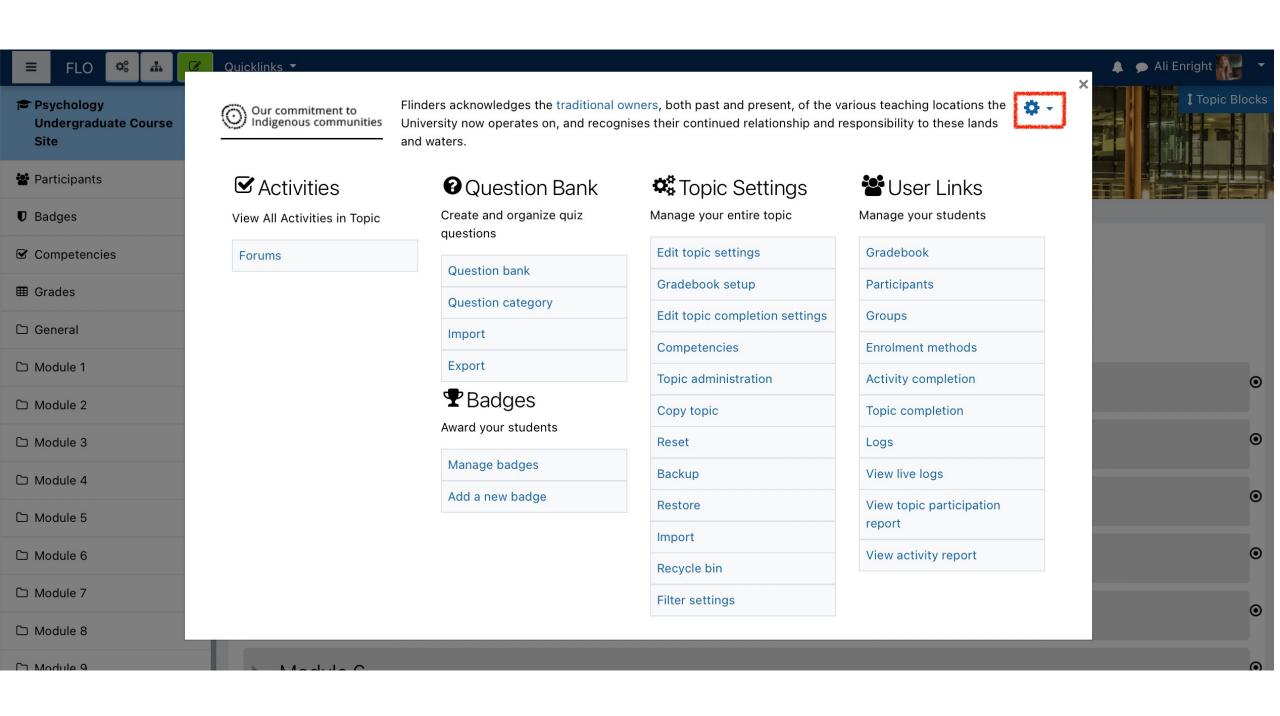

### Step 3: Get list of student Activity Completion

Flinders acknowledges the traditional owners, both past and present, of the various teaching locations the University now operates on, and recognises their continued relationship and responsibility to these lands and waters.

View All Activities in Topic

| Assignments          |
|----------------------|
| Choices              |
| External tools       |
| Feedback             |
| Forums               |
| Quizzes              |
| Resources            |
| Subtopics            |
| Turnitin Assignments |

Create and organize quiz questions

| Question bank     |
|-------------------|
| Question category |
| Import            |
| Export            |

Manage your students

| Gradebook                       |
|---------------------------------|
| Participants                    |
| Groups                          |
| Enrolment methods               |
| Activity completion             |
| Topic completion                |
| Logs                            |
| View live logs                  |
| View topic participation report |
| View activity report            |