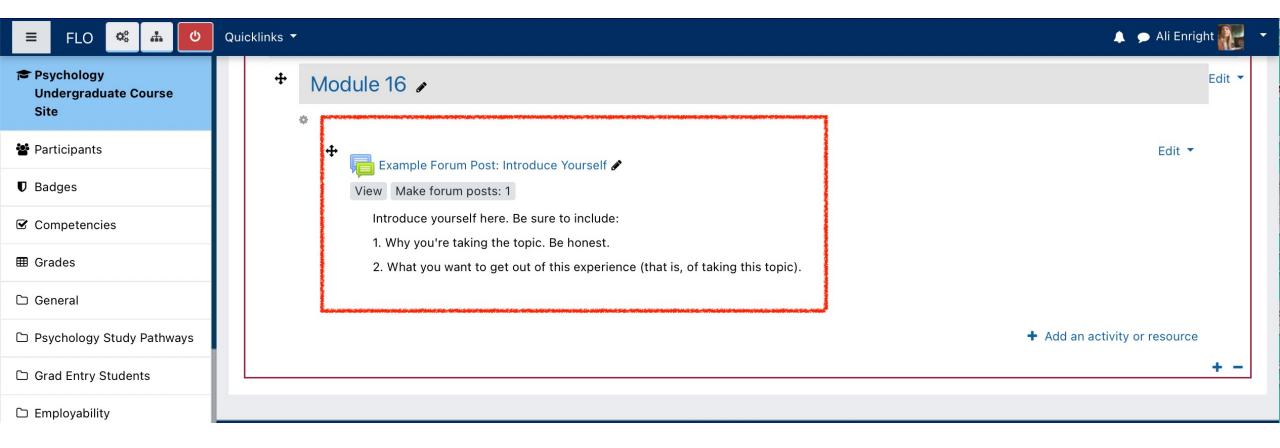

### Completion Tracking & Activity Completion

Functions on FLO

• **Students** what is required for an activity + when an activity has been completed

• Staff status of activity completion for each student for each activity

## Step 2: Enable Completion Tracking for an activity on FLO

Pick an activity that suits you and your students

 An action that is not terribly challenging (something they must do; e.g., quiz, forum post, poll response)

## TC view once activity has been added with Completion Tracking