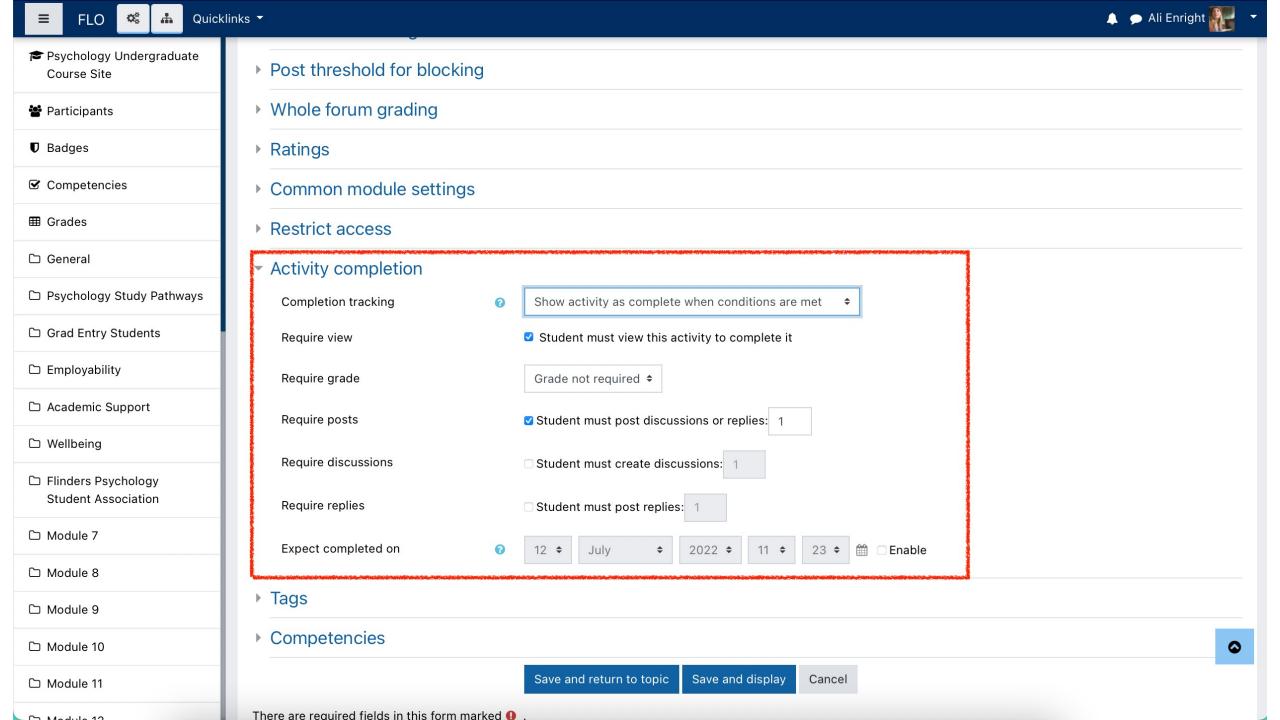

## Step 2: Enable Completion Tracking for an activity on FLO

Pick an activity that suits you and your students

 An action that is not terribly challenging (something they must do; e.g., quiz, forum post, poll response)

## TC view once activity has been added with Completion Tracking