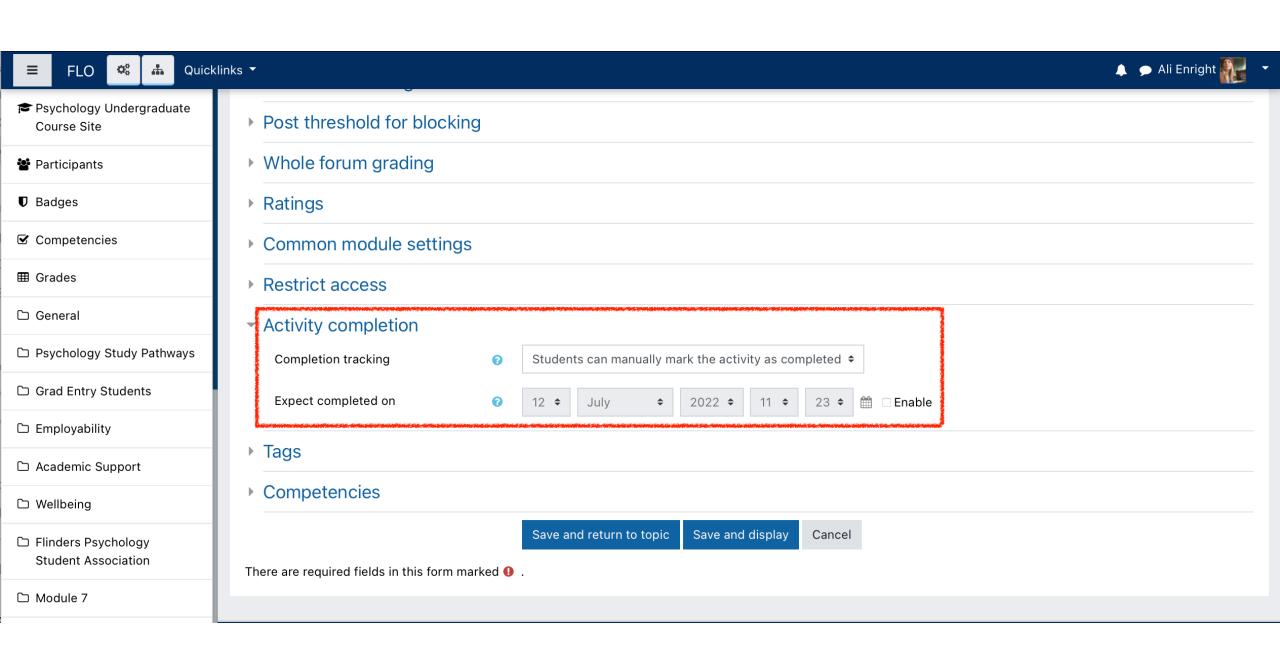

# How does it work? **Step 1:** Turn on Completion Tracking

## Step 2: Enable Completion Tracking for an activity on FLO

Pick an activity that suits you and your students

 An action that is not terribly challenging (something they must do; e.g., quiz, forum post, poll response)