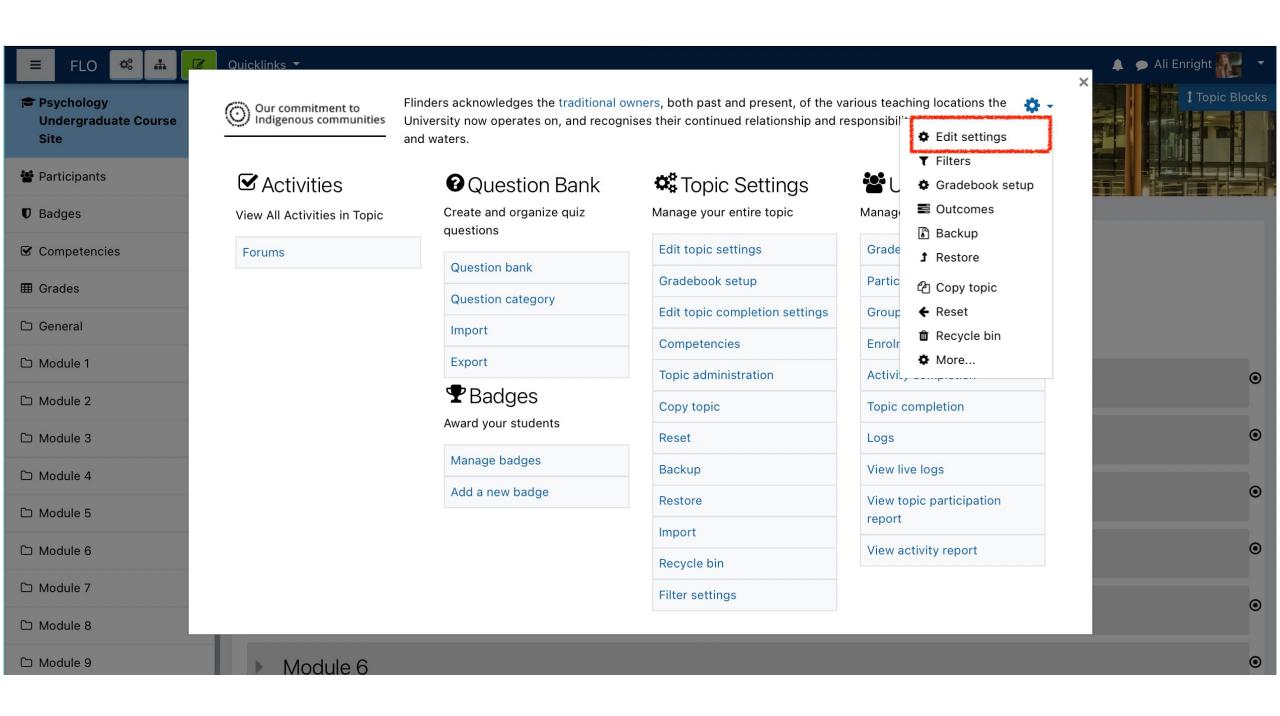

# How does it work? **Step 1:** Turn on Completion Tracking

### Step 3: Get list of student Activity Completion

Flinders acknowledges the traditional owners, both past and present, of the various teaching locations the University now operates on, and recognises their continued relationship and responsibility to these lands and waters.