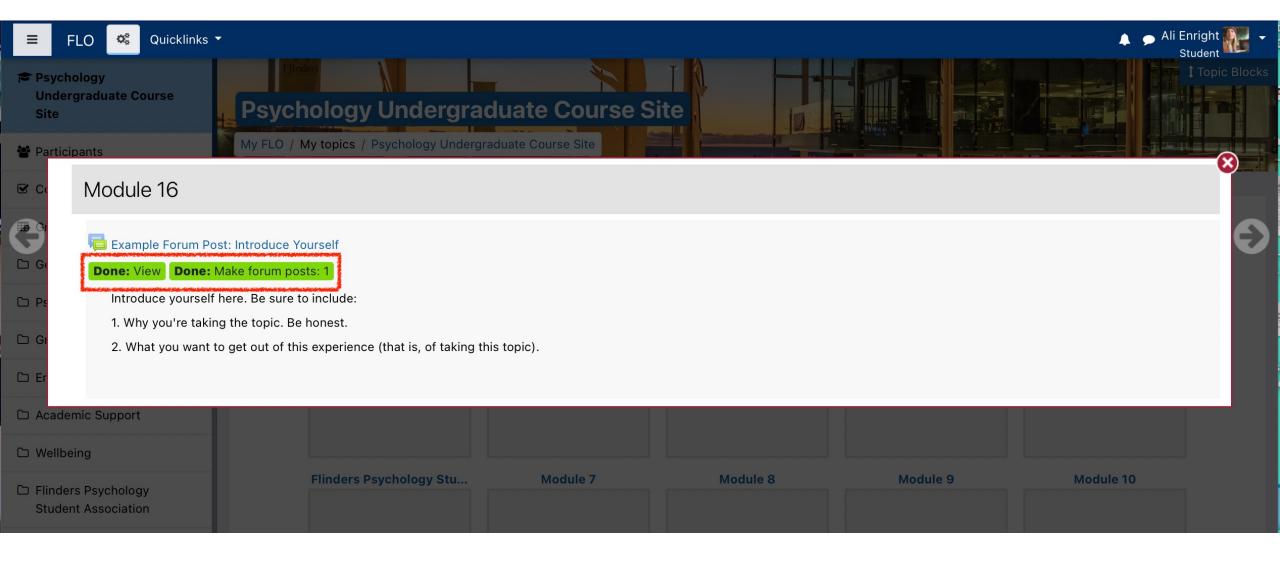

#### Student view: After activity has been done

### Completion Tracking & Activity Completion

Functions on FLO

• **Students** what is required for an activity + when an activity has been completed

• Staff status of activity completion for each student for each activity