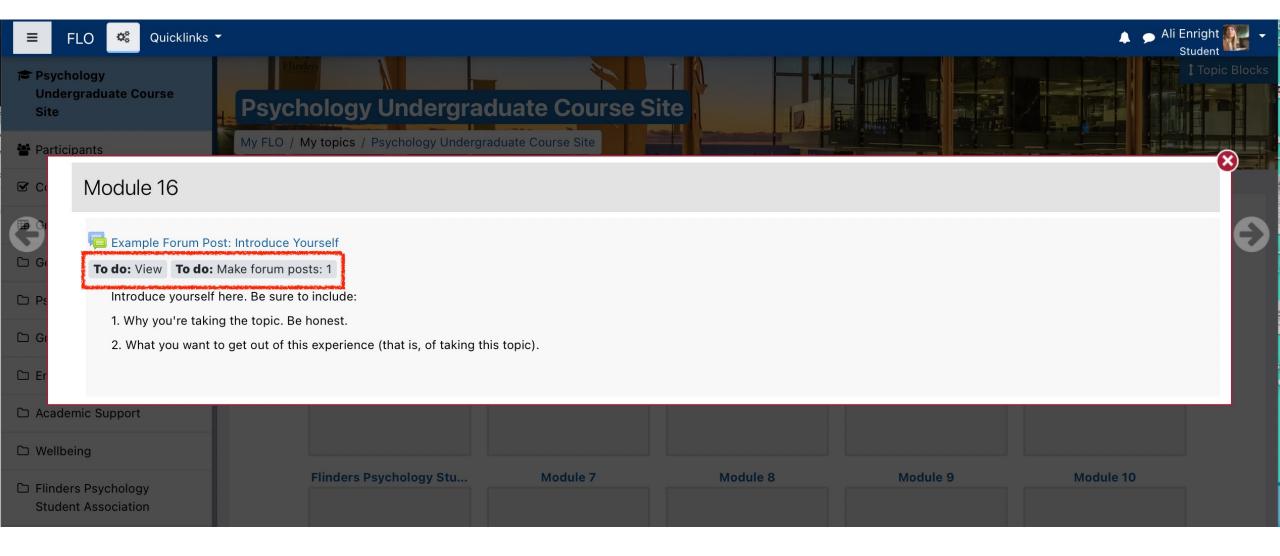

#### Student view: Before activity has been done

### Completion Tracking & Activity Completion

Functions on FLO

• **Students** what is required for an activity + when an activity has been completed

• Staff status of activity completion for each student for each activity