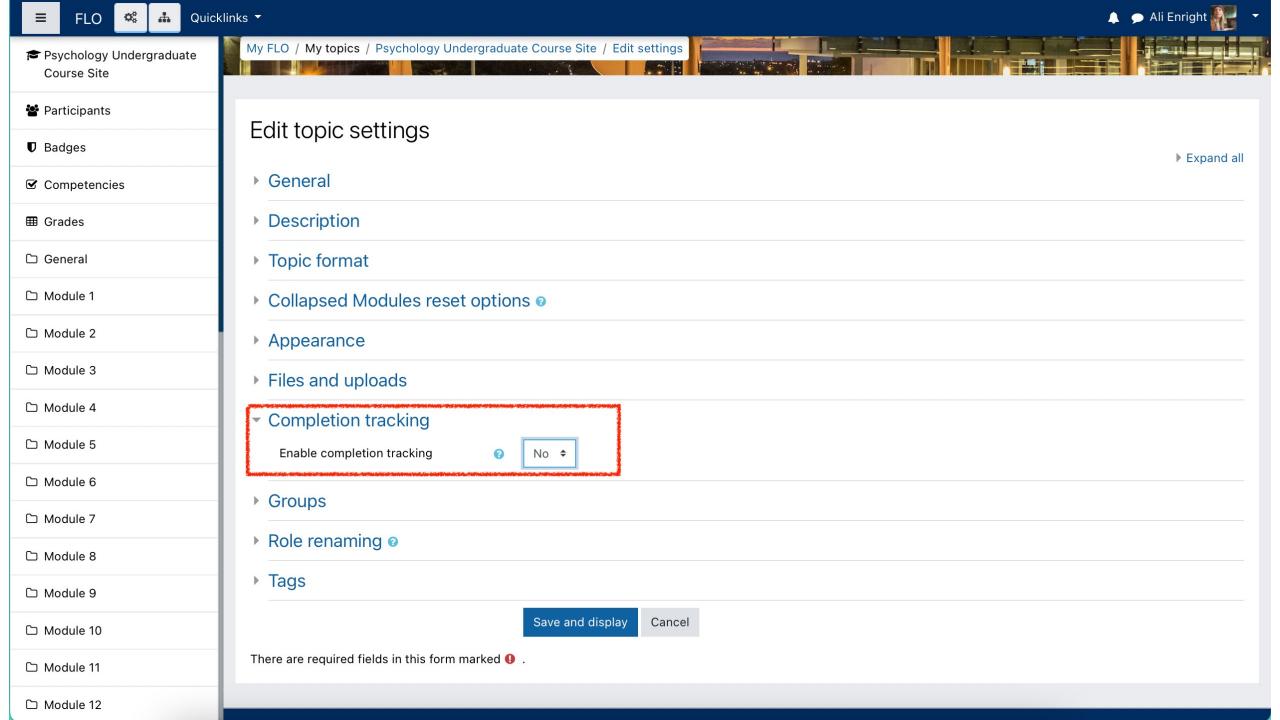

Identifying students who need checking-in with at the topic level using Completion Tracking (Moodle)

Ali Enright

## Identifying students who need checking-in with at topic level

• Evidence shows doing so in the first 1-3 weeks of topic commencement improves retention

Activity Completion enabled for a task/activity on FLO

### Completion Tracking & Activity Completion

Functions on FLO

• **Students** what is required for an activity + when an activity has been completed

• Staff status of activity completion for each student for each activity

# How does it work? **Step 1:** Turn on Completion Tracking













## Step 2: Enable Completion Tracking for an activity on FLO

Pick an activity that suits you and your students

 An action that is not terribly challenging (something they must do; e.g., quiz, forum post, poll response)













## TC view once activity has been added with Completion Tracking



#### Student view: Before activity has been done



#### Student view: After activity has been done



### Step 3: Get list of student Activity Completion







Flinders acknowledges the traditional owners, both past and present, of the various teaching locations the University now operates on, and recognises their continued relationship and responsibility to these lands and waters.





View All Activities in Topic

| Assignments          |
|----------------------|
| Choices