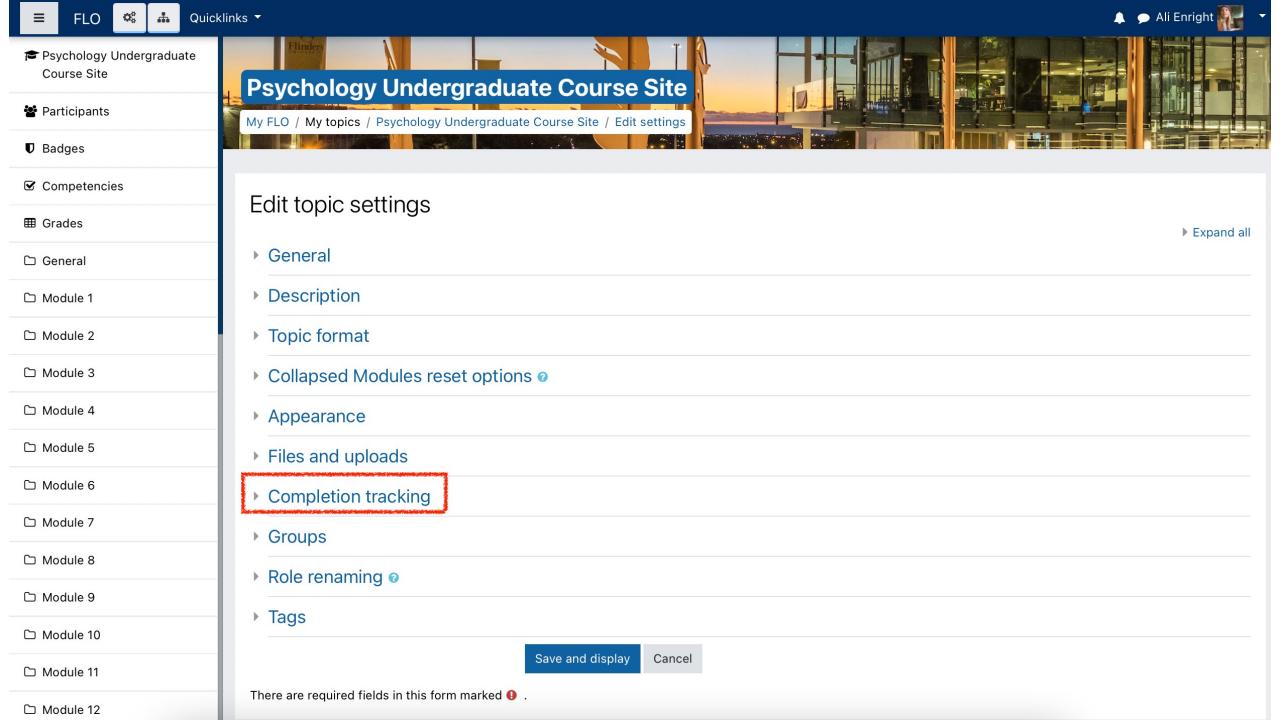

# How does it work? **Step 1:** Turn on Completion Tracking

### Step 3: Get list of student Activity Completion

Flinders acknowledges the traditional owners, both past and present, of the various teaching locations the University now operates on, and recognises their continued relationship and responsibility to these lands and waters.