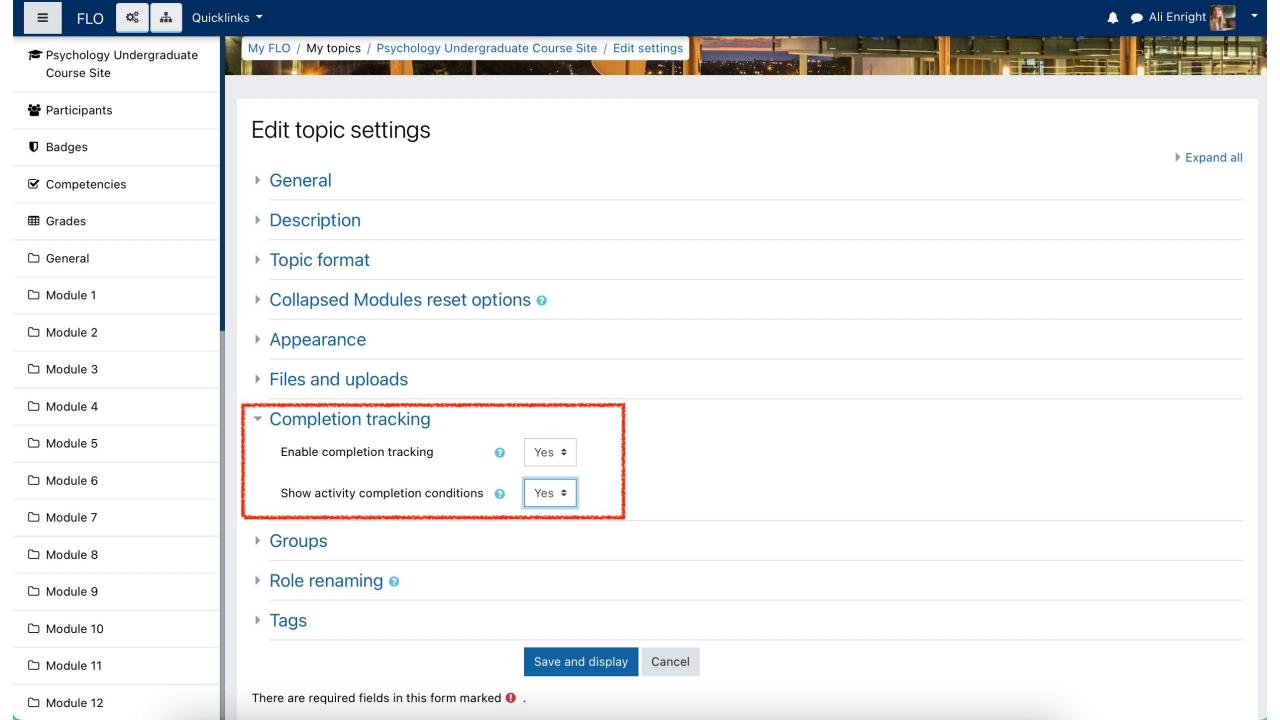

Identifying students who need checking-in with at the topic level using Completion Tracking (Moodle)

Ali Enright

## Identifying students who need checking-in with at topic level

• Evidence shows doing so in the first 1-3 weeks of topic commencement improves retention

Activity Completion enabled for a task/activity on FLO

### Completion Tracking & Activity Completion

Functions on FLO

• **Students** what is required for an activity + when an activity has been completed

• Staff status of activity completion for each student for each activity

# How does it work? **Step 1:** Turn on Completion Tracking













## Step 2: Enable Completion Tracking for an activity on FLO

Pick an activity that suits you and your students

 An action that is not terribly challenging (something they must do; e.g., quiz, forum post, poll response)













## TC view once activity has been added with Completion Tracking



#### Student view: Before activity has been done



#### Student view: After activity has been done



### Step 3: Get list of student Activity Completion







Flinders acknowledges the traditional owners, both past and present, of the various teaching locations the University now operates on, and recognises their continued relationship and responsibility to these lands and waters.





View All Activities in Topic

| Assignments          |
|----------------------|
| Choices              |