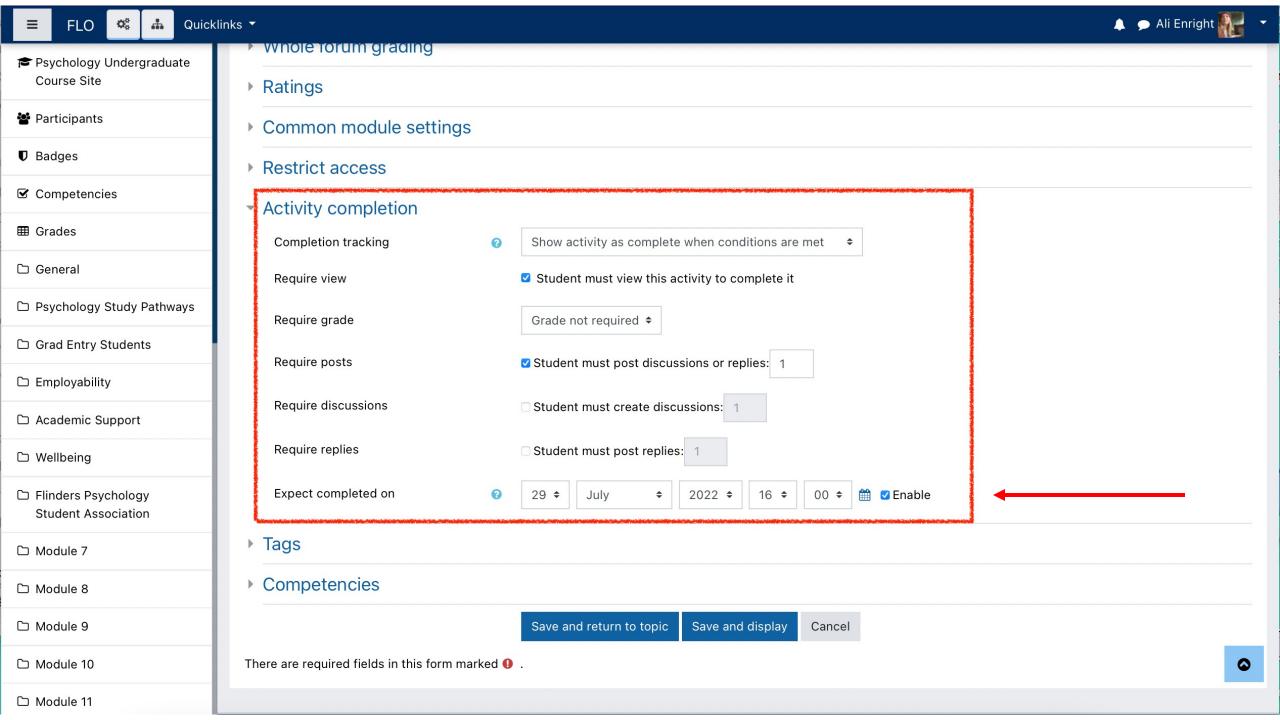

## Step 2: Enable Completion Tracking for an activity on FLO

Pick an activity that suits you and your students

 An action that is not terribly challenging (something they must do; e.g., quiz, forum post, poll response)

## TC view once activity has been added with Completion Tracking