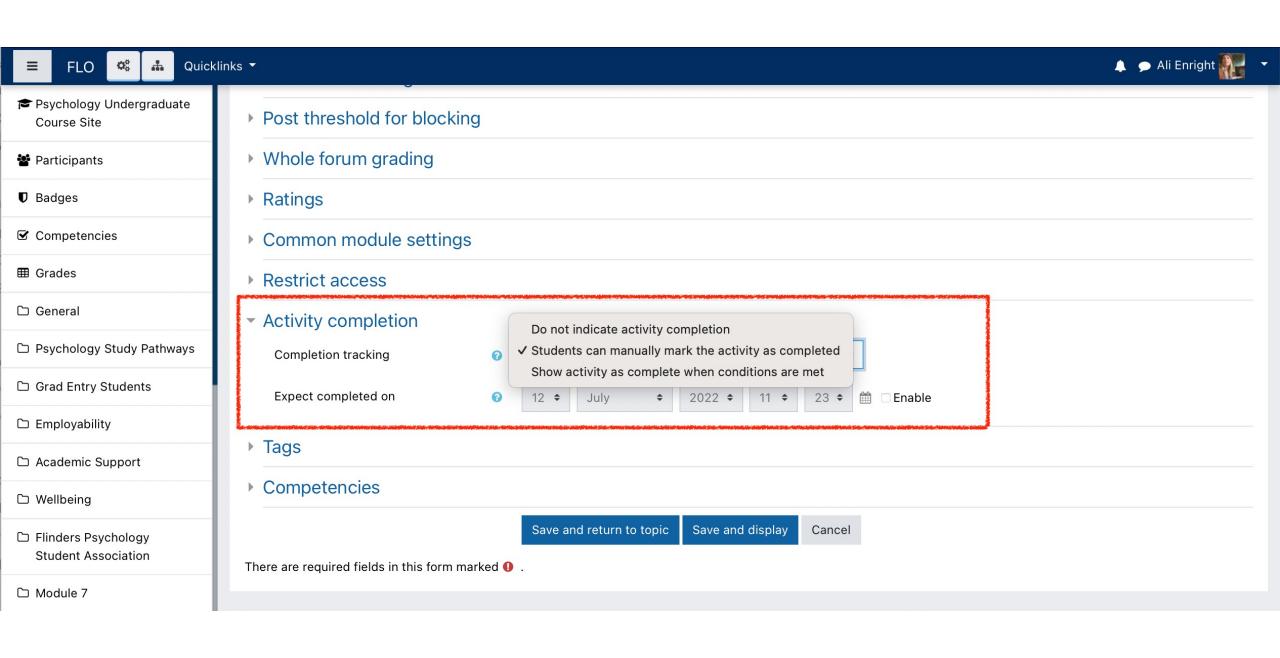

# How does it work? **Step 1:** Turn on Completion Tracking

## Step 2: Enable Completion Tracking for an activity on FLO

Pick an activity that suits you and your students

 An action that is not terribly challenging (something they must do; e.g., quiz, forum post, poll response)