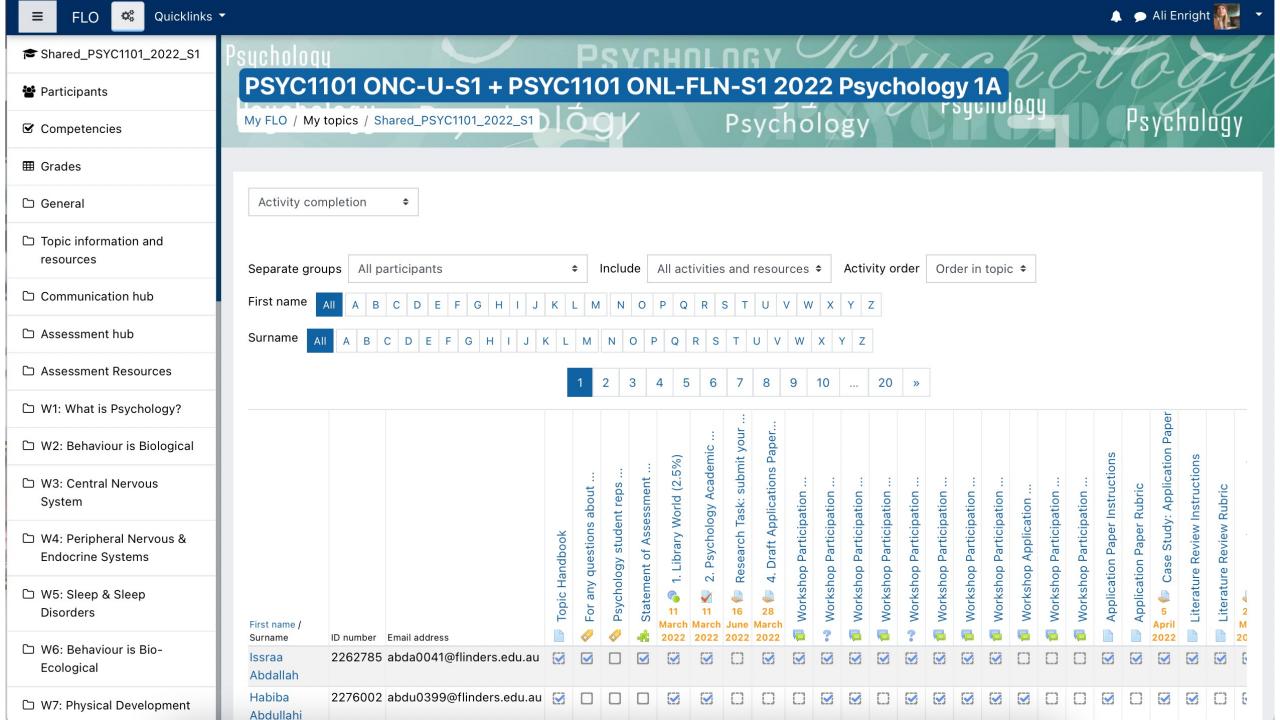

### Step 3: Get list of student Activity Completion

Flinders acknowledges the traditional owners, both past and present, of the various teaching locations the University now operates on, and recognises their continued relationship and responsibility to these lands and waters.

View All Activities in Topic

| Assignments          |
|----------------------|
| Choices              |
| External tools       |
| Feedback             |
| Forums               |
| Quizzes              |
| Resources            |
| Subtopics            |
| Turnitin Assignments |

Create and organize quiz questions

| Question bank     |
|-------------------|
| Question category |
| Import            |
| Export            |

Manage your students

| Gradebook                       |
|---------------------------------|
| Participants                    |
| Groups                          |
| Enrolment methods               |
| Activity completion             |
| Topic completion                |
| Logs                            |
| View live logs                  |
| View topic participation report |
| View activity report            |