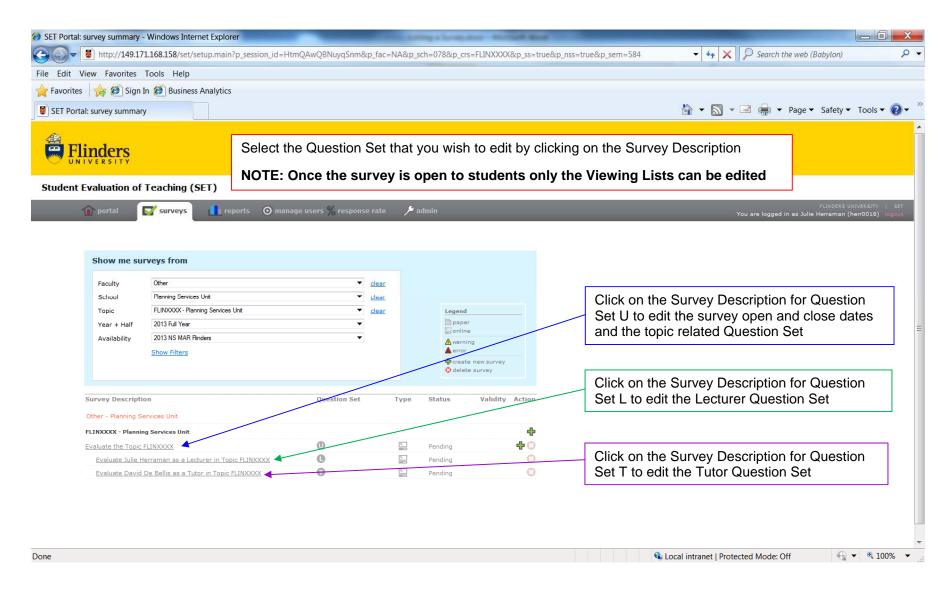

| Setup: Survey Information - Wind |                                       | long to a Monard Boot Time.                                                            | Min Sell          |                       |                                |                           |                |
|----------------------------------|---------------------------------------|----------------------------------------------------------------------------------------|-------------------|-----------------------|--------------------------------|---------------------------|----------------|
| 🕞 💭 🗢 📳 http://149.171.16        | 8.158/set/setup.survey?p_session      | _id=HtmQAwQBNuyqSnm&p_course_code=FLINXXXX&p_sen                                       | nester_id=584&p_s | urvey_id=31564&p_fac= | =NA&p_sch=0.