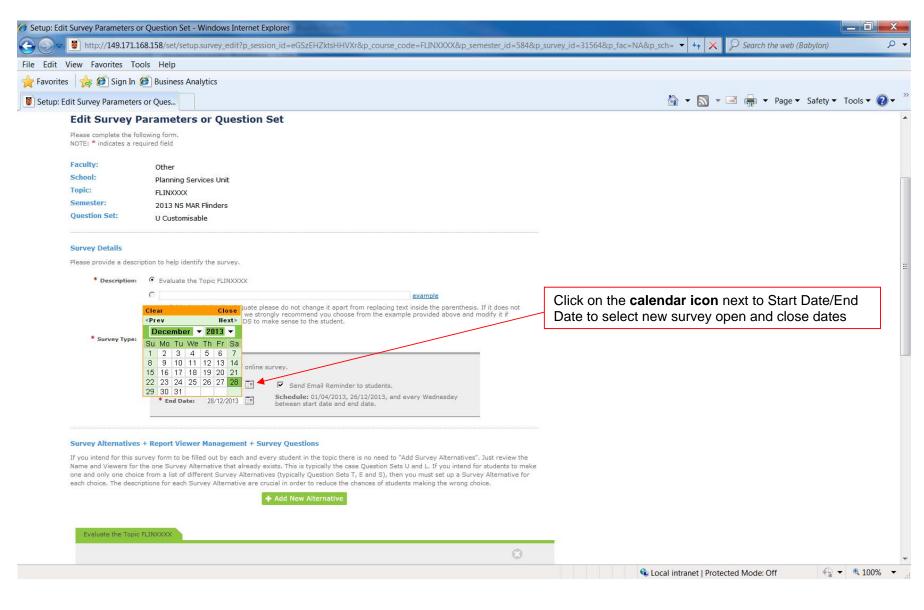

| Setup: Survey Information - Wind |                                       | long to a Monard Boot Time.                                                            | Min Sell          |                       |                                |                           |                |
|----------------------------------|---------------------------------------|----------------------------------------------------------------------------------------|-------------------|-----------------------|--------------------------------|---------------------------|----------------|
| 🕞 💭 🗢 📳 http://149.171.16        | 8.158/set/setup.survey?p_session      | _id=HtmQAwQBNuyqSnm&p_course_code=FLINXXXX&p_sen                                       | nester_id=584&p_s | urvey_id=31564&p_fac= | =NA&p_sch=0. 🔻 🍫 🗙 🔑 s         | earch the web (Babylon)   | <del>،</del> م |
| File Edit View Favorites Too     |                                       |                                                                                        |                   |                       |                                |                           |                |
| 🚖 Favorites 🛛 🙀 🙆 Sign In 🖉      | Business Analytics                    |                                                                                        |                   |                       |                                |                           |                |
| Setup: Survey Information        |                                       |                                                                                        |                   |                       | 🏠 🕶 🔝 👻 🖃 (                    | 🚽 🔻 Page 🕶 Safety 🕶 Tools | • 🕢 • `        |
| Faculty:<br>School:              | Other                                 |                                                                                        |                   |                       |                                |                           | ^              |
| Topic:                           | Planning Services Unit<br>FLINXXXX    |                                                                                        |                   |                       |                                |                           | 1              |
| Semester:                        | 2013 NS MAR Flinders                  |                                                                                        |                   |                       | Survey Parameters              | or Question Set           |                |
| Question Set:                    | U Customisable                        |                                                                                        |                   | to open the           | survey for editing             |                           |                |
|                                  |                                       |                                                                                        |                   |                       |                                |                           |                |
|                                  | Preview Survey                        | Edit Survey Parameters or Question Set                                                 |                   |                       |                                |                           |                |
| Survey Details                   |                                       |                                                                                        |                   |                       |                                |                           |                |
|                                  | tion to help identify the survey.     |                                                                                        |                   |                       |                                |                           |                |
|                                  |                                       |                                                                                        |                   |                       |                                |                           |                |
| Description:                     | Evaluate the Topic FLINXXXX           |                                                                                        |                   |                       |                                |                           |                |
| Survey Type:                     | Online                                |                                                                                        | _                 |                       |                                |                           | E              |
|                                  |                                       |                                                                                        |                   |                       |                                |                           |                |
|                                  | Start Date: 01/04/2013                | Send Email Reminder to students. Schedule: 01/04/2013, 26/12/2013, and every Wednesday |                   |                       |                                |                           |                |
|                                  | End Date: 28/12/2013                  | between start date and end date.                                                       |                   |                       |                                |                           |                |
|                                  |                                       |                                                                                        |                   |                       |                                |                           |                |
| Survey Alternatives              | Report Viewer Management + 9          | Survey Questions                                                                       |                   |                       |                                |                           |                |
|                                  |                                       |                                                                                        |                   |                       |                                |                           |                |
| Evaluate the Topic F             | LINXXXX                               |                                                                                        |                   | -                     |                                |                           |                |
| Name                             | : Evaluate the Topic FLINXXXX         |                                                                                        |                   |                       |                                |                           |                |
| Total Students                   |                                       |                                                                                        |                   |                       |                                |                           |                |
| Total Students                   |                                       |                                                                                        |                   |                       |                                |                           |                |
| Viewer                           | Department/Facu                       | Ity                                                                                    |                   |                       |                                |                           |                |
| Andrew F                         | arkin (Institutional Vi               | ewer)                                                                                  |                   |                       |                                |                           |                |
|                                  |                                       |                                                                                        |                   |                       |                                |                           |                |
| Optional questions mark          | ed with a ** can be selected from a l | bank of alternatives. The remaining standard questions are fixed and ca                | nnot be changed.  |                       |                                |                           |                |
|                                  |                                       |                                                                                        |                   |                       | 👊 Local intranet   Protected M | lode: Off 🛛 👫 🔻 🔍         | 100% -         |
|                                  |                                       |                                                                                        |                   |                       |                                |                           | 100/0          |