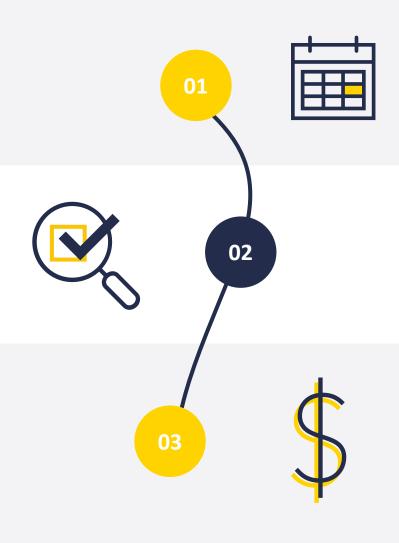

#### **Timesheet**

The Casual Academic submits Excel timesheet to Supervisor via email.

### **Approval**

The Supervisor authorises the timesheet and forwards email to People and Culture, Payroll.

### **Process payment**

People and Culture, Payroll processes the timesheet in the next pay cycle.