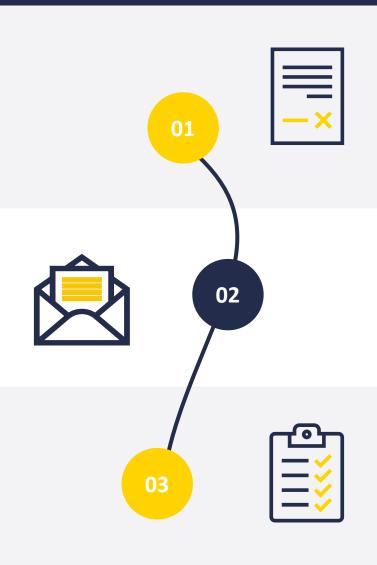

#### **Complete form**

The Supervisor completes 'Part A' of the <u>Casual Academic</u> <u>Employment form</u>. The Candidate completes 'Part B', 'Part C' and 'Part D'. The Supervisor and Authorising Officer sign the form.

#### **Email form**

The Supervisor emails the form to People and Culture, Payroll at payroll@flinders.edu.au.

#### **Process engagement**

People and Culture, Payroll process the engagement in Workday.