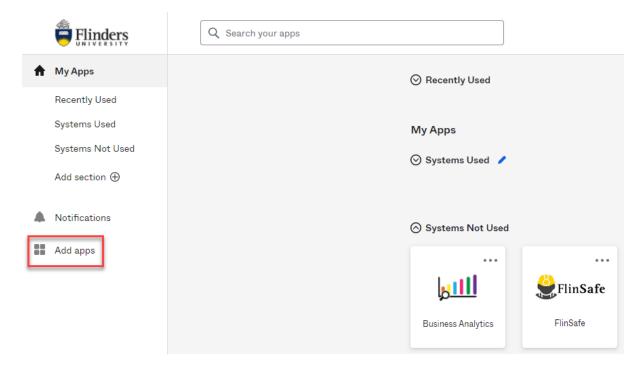

Inspire is not automatically assigned to Okta dashboard. Please follow the below steps to add it to your Okta dashboard:

- 1. Open OKTA dashboard.
- 2. Click **Add apps** option on the left-hand side of the screen.