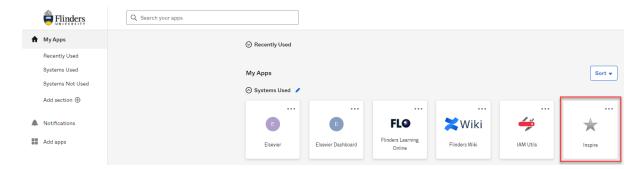

- App URL: <a href="https://inspire.flinders.edu.au/flinders/saml/login">https://inspire.flinders.edu.au/flinders/saml/login</a>
- App name: Inspire.
- 6. Then click **Add bookmark**.

- 7. Now you will see **Inspire** added to your Okta dashboard.
- 8. Click the Inspire chiclet to access the system.