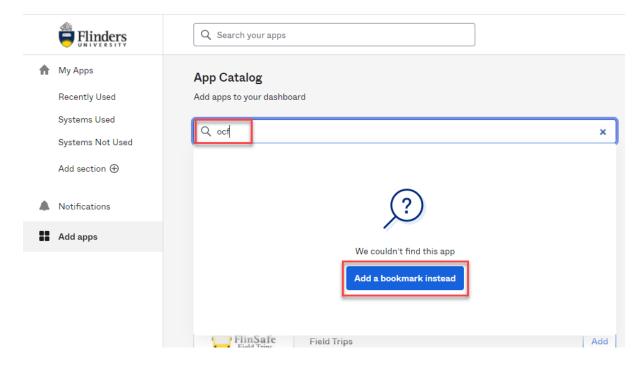

- 3. Type up 'ocf' in the **App Catalog** box.
- 4. You will see a message 'We couldn't find this app' and below a blue button **Add a bookmark instead**. Click on the blue button.

5. A new window **Add Bookmark** will open. Add the following information: