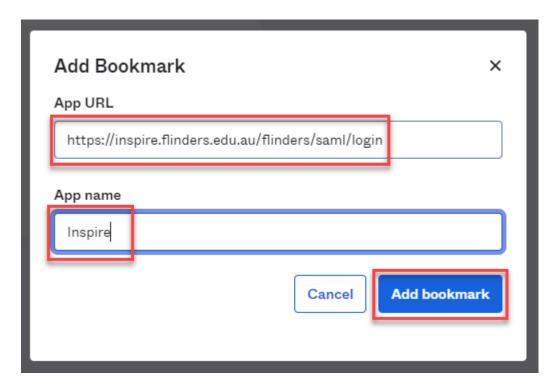

- App URL: <a href="https://inspire.flinders.edu.au/flinders/saml/login">https://inspire.flinders.edu.au/flinders/saml/login</a>
- App name: Inspire.
- 6. Then click **Add bookmark**.

- 7. Now you will see **Inspire** added to your Okta dashboard.
- 8. Click the Inspire chiclet to access the system.